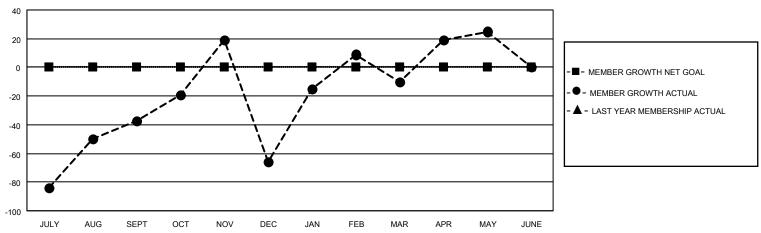

## GOALS AND ACTUAL MEMBERS CUMULATIVE

| DROPPED CLUBS: 4 |     | 69 CLUBS OF 123 ADDED 1 OR<br>MORE NEW MEMBERS | GENDER DISTRIBUTION                   |                                |  |
|------------------|-----|------------------------------------------------|---------------------------------------|--------------------------------|--|
|                  |     | WORE NEW WEINBERG                              | MALE<br>FEMALE                        | 1,939 (66.70%)<br>962 (33.09%) |  |
| DROPPED MEMBERS  |     |                                                | NON BINARY<br>PREFER NOT TO ANSWEI    | 0 (0.00%)                      |  |
| DECEASED         | 0   |                                                | THE ENTITY TO ANOWER                  | 0 (0.2170)                     |  |
| CLUB CANCELLED   | 115 | CLICK HERE FOR CUMULATIVE                      | TOTAL FAMILY UNIT MEMBERS 2,258       |                                |  |
| OTHER            | 360 | MEMBERSHIP DATA                                |                                       |                                |  |
| TOTAL            | 475 |                                                | FAMILY MEMBERS PAYING HALF DUES 1,593 |                                |  |
|                  |     |                                                |                                       |                                |  |

## MONTHLY MEMBERSHIP PROGRESS REPORT

LOCATION NEPAL District 325 G Results as of: 5/31/2023

| Clubs                 |               |           |               | Members               |                        |                         |                                                    |
|-----------------------|---------------|-----------|---------------|-----------------------|------------------------|-------------------------|----------------------------------------------------|
| RESULTS FOR 2022-2023 |               |           |               | RESULTS FOR 2022-2023 |                        |                         |                                                    |
| QUARTER               | NEW CLUB GOAL | NEW CLUBS | DROPPED CLUBS | QUARTER MEMI          | BER GROWTH NET<br>GOAL | MEMBER GROWTH<br>ACTUAL | DROPPED<br>MEMBERS ACTUAL<br>(including transfers) |
| JULY/AUG/SEPT         | 0             | 2         | 2             | JULY/AUG/SEPT         | 0                      | 142                     | 173                                                |
| OCT/NOV/DEC           | 0             | 5         | 1             | OCT/NOV/DEC           | 0                      | 183                     | 202                                                |
| JAN/FEB/MAR           | 0             | 2         | 1             | JAN/FEB/MAR           | 0                      | 115                     | 69                                                 |
| APR/MAY/JUNE          | 0             | 1         | 0             | APR/MAY/JUNE          | 0                      | 87                      | 30                                                 |