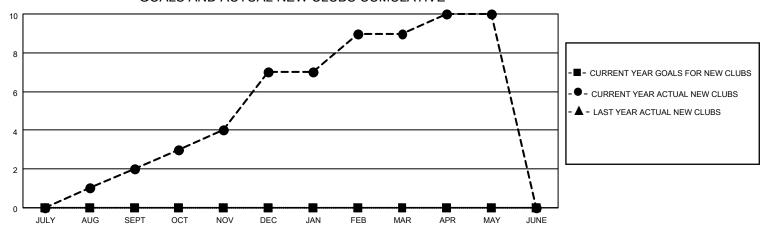

## GOALS AND ACTUAL NEW CLUBS CUMULATIVE

## MONTHLY MEMBERSHIP PROGRESS REPORT

LOCATION NEPAL District 325 G Results as of: 5/31/2023

| Clubs                 |               |           |               | Members               |                        |                         |                                                    |
|-----------------------|---------------|-----------|---------------|-----------------------|------------------------|-------------------------|----------------------------------------------------|
| RESULTS FOR 2022-2023 |               |           |               | RESULTS FOR 2022-2023 |                        |                         |                                                    |
| QUARTER               | NEW CLUB GOAL | NEW CLUBS | DROPPED CLUBS | QUARTER MEMI          | BER GROWTH NET<br>GOAL | MEMBER GROWTH<br>ACTUAL | DROPPED<br>MEMBERS ACTUAL<br>(including transfers) |
| JULY/AUG/SEPT         | 0             | 2         | 2             | JULY/AUG/SEPT         | 0                      | 142                     | 173                                                |
| OCT/NOV/DEC           | 0             | 5         | 1             | OCT/NOV/DEC           | 0                      | 183                     | 202                                                |
| JAN/FEB/MAR           | 0             | 2         | 1             | JAN/FEB/MAR           | 0                      | 115                     | 69                                                 |
| APR/MAY/JUNE          | 0             | 1         | 0             | APR/MAY/JUNE          | 0                      | 87                      | 30                                                 |